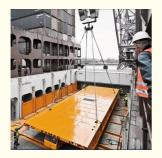

### **OOG SHIPPING**

Including Frame container shipping, open top container shipping, about this kind of service, The size and photo of the commodity

should be offered by shipper, then we can work out the minimized cost and totally safe scheme within 2 hours. About this kind of

containers, we must pay attention on the commodity fasten and bundles.

OOG Shipping from China Expert to Worldwide.

OOG shipping is the short of out of gauge shipping, include the frame container shipping, open top container shipping, flat container shipping and so on. Open top container mainly transport the over-height commodities or it is not easy to stuff or discharge conventional container, such as large machinery, large equipment, metal pipes, glass and other commodities. Flat containers(Frame containers)mainly transport the over-width /over-height/overweight commodities. Such as perto equipment, boiler, steel, truck, and so on.