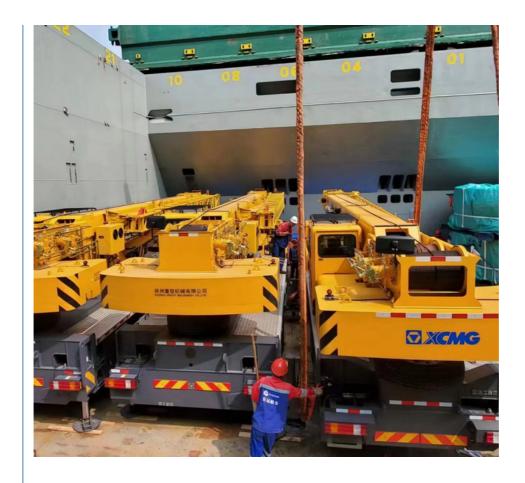

### **BBK SHIPPING**

It is suitable for all over-length, over-width and over-height commodity, it use 2 or more flat rack containers as bed. Such as engineering machinery, petrol equipment, mining equipment, truck and so on.

BBK shipping is one of our company highlights business, that is combined number of flat containers into a pallet then put the commodities on it. Under normal circumstances, if the size of the goods is too large (width and height is more than 4M, the length is more than 12M) to block the hanging point, or the weight (container weight plus cargo weight is more than 50T) beyond the pier gantry crane range is too dangerous, that we can choose BBK shipping. For the oversize and overweight commodities. There is two

ways to transport such commodities, one is bulk shipping, another is break bulk shipping we mentioned above. Compare to bulk

shipping. The ETD of BBK shipping is stable, the operation procedure is much more simple, the safety of commodities is higher, and

the ocean freight is much more reasonable.