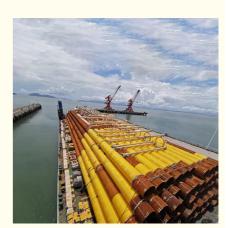

### **OOG SHIPPING**

Including Frame container shipping, open top container shipping, about this kind of service, The size and photo of the commodity

should be offered by shipper, then we can work out the minimized cost and totally safe scheme within 2 hours. About this kind of

containers, we must pay attention on the commodity fasten and bundles.

OOG Shipping from China Expert to Worldwide.

OOG shipping is the short of out of gauge shipping, include the frame container shipping, open top container shipping, flat container shipping and so on. Open top container mainly transport the over-height commodities or it is not easy to stuff or discharge conventional container, such as large machinery, large equipment, metal pipes, glass and other commodities. Flat containers(Frame containers)mainly transport the over-width /over-height/overweight commodities. Such as perto equipment, boiler, steel, truck, and so on.