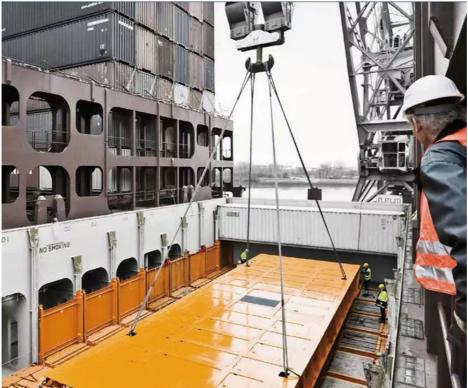

### **OOG SHIPPING**

Including Frame container shipping, open top container shipping, about this kind of service, The size and photo of the commodity

should be offered by shipper, then we can work out the minimized cost and totally safe scheme within 2 hours. About this kind of

containers, we must pay attention on the commodity fasten and bundles.

OOG Shipping from China Expert to Worldwide.

OOG shipping is the short of out of gauge shipping, include the frame container shipping, open top container shipping, flat container shipping and so on. Open top container mainly transport the over-height commodities or it is not easy to stuff or discharge conventional container, such as large machinery, large equipment, metal pipes, glass and other commodities. Flat containers(Frame containers)mainly transport the over-width /over-height/overweight commodities. Such as perto equipment, boiler, steel, truck, and so on.