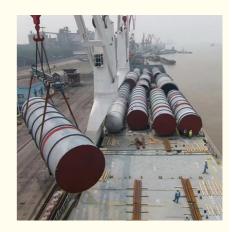

### **BBK SHIPPING**

It is suitable for all over-length, over-width and over-height commodity, it use 2 or more flat rack containers as bed. Such as engineering machinery, petrol equipment, mining equipment, truck and so on.

BBK shipping is one of our company highlights business, that is combined number of flat containers into a pallet then put the commodities on it. Under normal circumstances, if the size of the goods is too large (width and height is more than 4M, the length is more than 12M) to block the hanging point, or the weight (container weight plus cargo weight is more than 50T) beyond the pier gantry crane range is too dangerous, that we can choose BBK shipping. For the oversize and overweight commodities. There is two

ways to transport such commodities, one is bulk shipping, another is break bulk shipping we mentioned above. Compare to bulk

shipping. The ETD of BBK shipping is stable, the operation procedure is much more simple, the safety of commodities is higher, and

the ocean freight is much more reasonable.