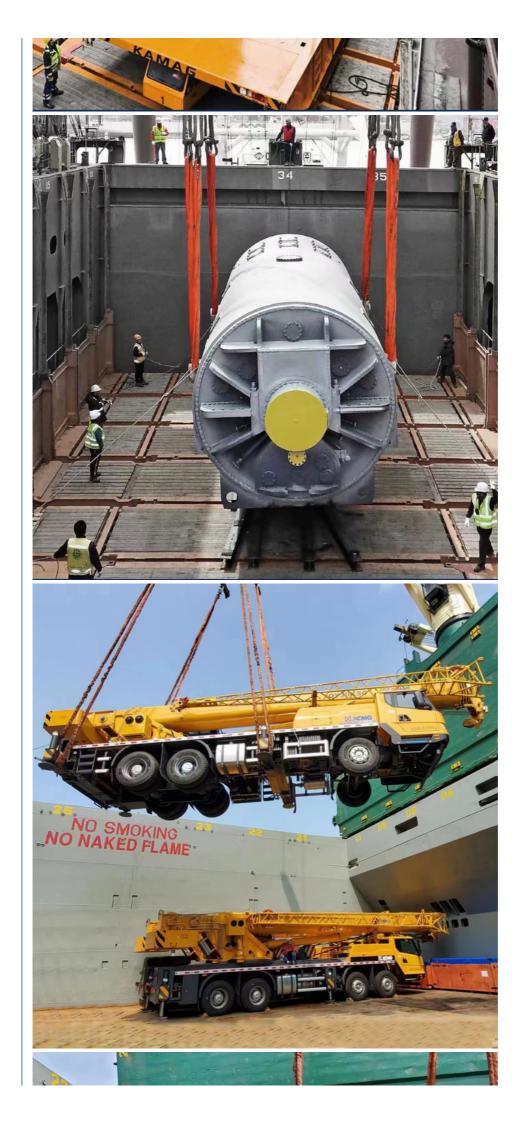

### **BBK SHIPPING**

It is suitable for all over-length, over-width and over-height commodity, it use 2 or more flat rack containers as bed. Such as engineering machinery, petrol equipment, mining equipment, truck and so on.

BBK shipping is one of our company highlights business, that is combined number of flat containers into a pallet then put the commodities on it. Under normal circumstances, if the size of the goods is too large (width and height is more than 4M, the length is more than 12M) to block the hanging point, or the weight (container weight plus cargo weight is more than 50T) beyond the pier gantry crane range is too dangerous, that we can choose BBK shipping. For the oversize and overweight commodities. There is two

ways to transport such commodities, one is bulk shipping, another is break bulk shipping we mentioned above. Compare to bulk

shipping. The ETD of BBK shipping is stable, the operation procedure is much more simple, the safety of commodities is higher, and

the ocean freight is much more reasonable.