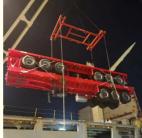

### **OOG SHIPPING**

Including Frame container shipping, open top container shipping, about this kind of service, The size and photo of the commodity

should be offered by shipper, then we can work out the minimized cost and totally safe scheme within 2 hours. About this kind of

containers, we must pay attention on the commodity fasten and bundles.

OOG Shipping from China Expert to Worldwide.

OOG shipping is the short of out of gauge shipping, include the frame container shipping, open top container shipping, flat container shipping and so on. Open top container mainly transport the over-height commodities or it is not easy to stuff or discharge conventional container, such as large machinery, large equipment, metal pipes, glass and other commodities. Flat containers(Frame containers)mainly transport the over-width /over-height/overweight commodities. Such as perto equipment, boiler, steel, truck, and so on.