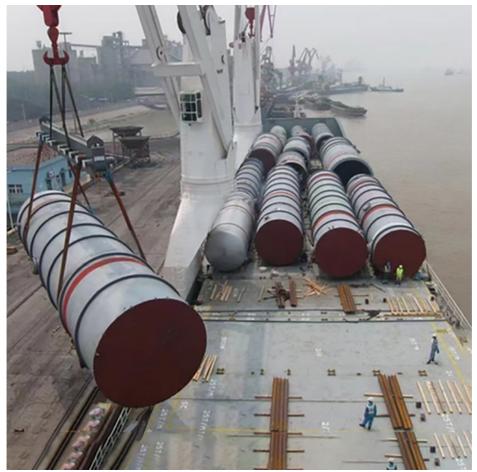

containers, we must pay attention on the commodity fasten and bundles.

OOG Shipping from China Expert to Worldwide.

OOG shipping is the short of out of gauge shipping, include the frame container shipping, open top container shipping, flat container shipping and so on. Open top container mainly transport the over-height commodities or it is not easy to stuff or discharge conventional container, such as large machinery, large equipment, metal pipes, glass and other commodities. Flat containers(Frame containers)mainly transport the over-width /over-height/overweight commodities. Such as perto equipment, boiler, steel, truck, and so on.

### **BBK SHIPPING**

It is suitable for all over-length, over-width and over-height commodity, it use 2 or more flat rack containers as bed. Such as engineering machinery, petrol equipment, mining equipment, truck and so on.

BBK shipping is one of our company highlights business, that is combined number of flat containers into a pallet then put the commodities on it. Under normal circumstances, if the size of the goods is too large (width and height is more than 4M, the length is more than 12M) to block the hanging point, or the weight (container weight plus cargo weight is more than 50T) beyond the pier gantry crane range is too dangerous, that we can choose BBK shipping. For the oversize and overweight commodities. There is two