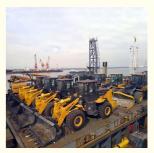

### **BBK SHIPPING**

It is suitable for all over-length, over-width and over-height commodity, it use 2 or more flat rack containers as bed. Such as engineering machinery, petrol equipment, mining equipment, truck and so on.

BBK shipping is one of our company highlights business, that is combined number of flat containers into a pallet then put the commodities on it. Under normal circumstances, if the size of the goods is too large (width and height is more than 4M, the length is more than 12M) to block the hanging point, or the weight (container weight plus cargo weight is more than 50T) beyond the pier gantry crane range is too dangerous, that we can choose BBK shipping. For the oversize and overweight commodities. There is two