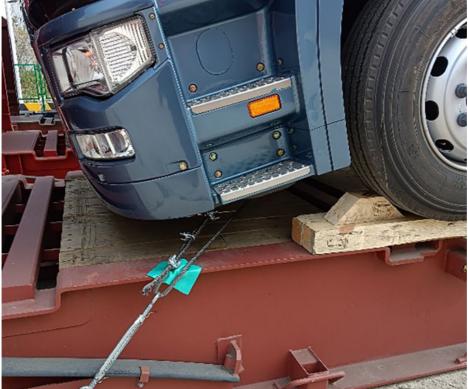

containers, we must pay attention on the commodity fasten and bundles.

OOG Shipping from China Expert to Worldwide.

OOG shipping is the short of out of gauge shipping, include the frame container shipping, open top container shipping, flat container shipping and so on. Open top container mainly transport the over-height commodities or it is not easy to stuff or discharge conventional container, such as large machinery, large equipment, metal pipes, glass and other commodities. Flat containers(Frame containers)mainly transport the over-width /over-height/overweight commodities. Such as perto equipment, boiler, steel, truck, and so on.

#### **BBK SHIPPING**

It is suitable for all over-length, over-width and over-height commodity, it use 2 or more flat rack containers as bed. Such as engineering machinery, petrol equipment, mining equipment, truck and so on.

BBK shipping is one of our company highlights business, that is combined number of flat containers into a pallet then put the commodities on it. Under normal circumstances, if the size of the goods is too large (width and height is more than 4M, the length is more than 12M) to block the hanging point, or the weight (container weight plus cargo weight is more than 50T) beyond the pier gantry crane range is too dangerous, that we can choose BBK shipping. For the oversize and overweight commodities. There is two