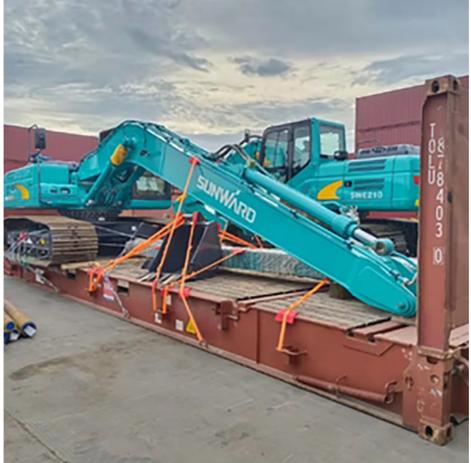

#### **OOG SHIPPING**

Including Frame container shipping, open top container shipping, about this kind of service, The size and photo of the commodity

should be offered by shipper, then we can work out the minimized cost and totally safe scheme within 2 hours. About this kind of

containers, we must pay attention on the commodity fasten and bundles.

OOG Shipping from China Expert to Worldwide.

OOG shipping is the short of out of gauge shipping, include the frame container shipping, open top container shipping, flat container shipping and so on. Open top container mainly transport the over-height commodities or it is not easy to stuff or discharge conventional container, such as large machinery, large equipment, metal pipes, glass and other commodities. Flat containers(Frame containers)mainly transport the over-width /over-height/overweight commodities. Such as perto equipment, boiler, steel, truck, and so on.

#### **BBK SHIPPING**

It is suitable for all over-length, over-width and over-height commodity, it use 2 or more flat rack containers as bed. Such as engineering machinery, petrol equipment, mining equipment, truck and so on.

BBK shipping is one of our company highlights business, that is combined number of flat containers into a pallet then put the commodities on it. Under normal circumstances, if the size of the goods is too large (width and height is more than 4M, the length is more than 12M) to block the hanging point, or the weight (container weight plus cargo weight is more than 50T) beyond the pier gantry crane range is too dangerous, that we can choose BBK shipping. For the oversize and overweight commodities. There is two