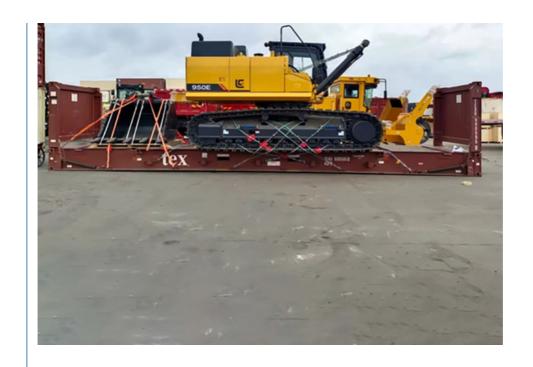

#### **OOG SHIPPING**

Including Frame container shipping, open top container shipping, about this kind of service, The size and photo of the commodity

should be offered by shipper, then we can work out the minimized cost and totally safe scheme within 2 hours. About this kind of

containers, we must pay attention on the commodity fasten and bundles.

OOG Shipping from China Expert to Worldwide.

OOG shipping is the short of out of gauge shipping, include the frame container shipping, open top container shipping, flat container shipping and so on. Open top container mainly transport the over-height commodities or it is not easy to stuff or discharge conventional container, such as large machinery, large equipment, metal pipes, glass and other commodities. Flat containers(Frame containers)mainly transport the over-width /over-height/overweight commodities. Such as perto equipment, boiler, steel, truck, and so on.

#### **BBK SHIPPING**

It is suitable for all over-length, over-width and over-height commodity, it use 2 or more flat rack containers as bed. Such as engineering machinery, petrol equipment, mining equipment, truck and so on.

BBK shipping is one of our company highlights business, that is combined number of flat containers into a pallet then put the commodities on it. Under normal circumstances, if the size of the goods is too large (width and height is more than 4M, the length is more than 12M) to block the hanging point, or the weight (container weight plus cargo weight is more than 50T) beyond the pier gantry crane range is too dangerous, that we can choose BBK shipping. For the oversize and overweight commodities. There is two