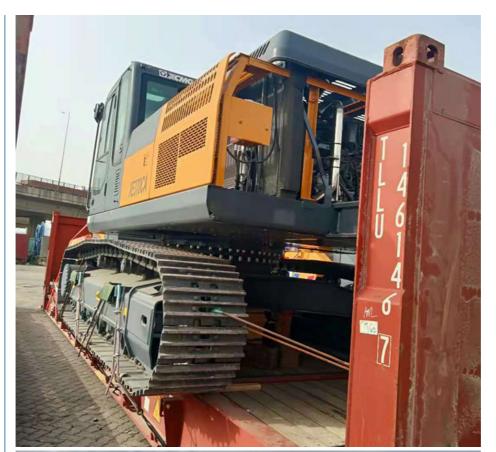

containers, we must pay attention on the commodity fasten and bundles.

OOG Shipping from China Expert to Worldwide.

OOG shipping is the short of out of gauge shipping, include the frame container shipping, open top container shipping, flat container shipping and so on. Open top container mainly transport the over-height commodities or it is not easy to stuff or discharge conventional container, such as large machinery, large equipment, metal pipes, glass and other commodities. Flat containers(Frame containers)mainly transport the over-width /over-height/overweight commodities. Such as perto equipment, boiler, steel, truck, and so on.

#### **BBK SHIPPING**

It is suitable for all over-length, over-width and over-height commodity, it use 2 or more flat rack containers as bed. Such as engineering machinery, petrol equipment, mining equipment, truck and so on.

BBK shipping is one of our company highlights business, that is combined number of flat containers into a pallet then put the commodities on it. Under normal circumstances, if the size of the goods is too large (width and height is more than 4M, the length is more than 12M) to block the hanging point, or the weight (container weight plus cargo weight is more than 50T) beyond the pier gantry crane range is too dangerous, that we can choose BBK shipping. For the oversize and overweight commodities. There is two