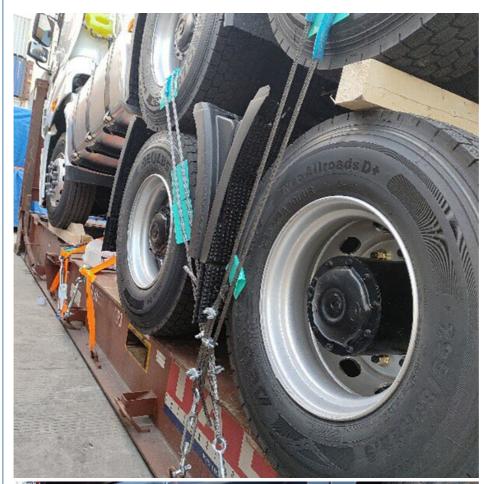

containers, we must pay attention on the commodity fasten and bundles.

OOG Shipping from China Expert to Worldwide.

OOG shipping is the short of out of gauge shipping, include the frame container shipping, open top container shipping, flat container shipping and so on. Open top container mainly transport the over-height commodities or it is not easy to stuff or discharge conventional container, such as large machinery, large equipment, metal pipes, glass and other commodities. Flat containers(Frame containers)mainly transport the over-width /over-height/overweight commodities. Such as perto equipment, boiler, steel, truck, and so on.

#### **BBK SHIPPING**

It is suitable for all over-length, over-width and over-height commodity, it use 2 or more flat rack containers as bed. Such as engineering machinery, petrol equipment, mining equipment, truck and so on.

BBK shipping is one of our company highlights business, that is combined number of flat containers into a pallet then put the commodities on it. Under normal circumstances, if the size of the goods is too large (width and height is more than 4M, the length is more than 12M) to block the hanging point, or the weight (container weight plus cargo weight is more than 50T) beyond the pier gantry crane range is too dangerous, that we can choose BBK shipping. For the oversize and overweight commodities. There is two