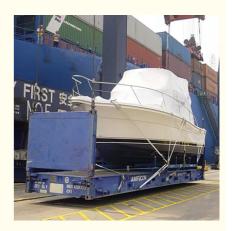

#### **OOG SHIPPING**

Including Frame container shipping, open top container shipping, about this kind of service, The size and photo of the commodity

should be offered by shipper, then we can work out the minimized cost and totally safe scheme within 2 hours. About this kind of

containers, we must pay attention on the commodity fasten and bundles.

OOG Shipping from China Expert to Worldwide.

OOG shipping is the short of out of gauge shipping, include the frame container shipping, open top container shipping, flat container shipping and so on. Open top container mainly transport the over-height commodities or it is not easy to stuff or discharge conventional container, such as large machinery, large equipment, metal pipes, glass and other commodities. Flat containers(Frame containers)mainly transport the over-width /over-height/overweight commodities. Such as perto equipment, boiler, steel, truck, and so on.