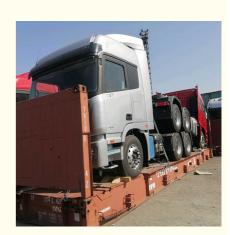

#### **BBK SHIPPING**

It is suitable for all over-length, over-width and over-height commodity, it use 2 or more flat rack containers as bed. Such as engineering machinery, petrol equipment, mining equipment, truck and so on.

BBK shipping is one of our company highlights business, that is combined number of flat containers into a pallet then put the commodities on it. Under normal circumstances, if the size of the goods is too large (width and height is more than 4M, the length is more than 12M) to block the hanging point, or the weight (container weight plus cargo weight is more than 50T) beyond the pier gantry crane range is too dangerous, that we can choose BBK shipping. For the oversize and overweight commodities. There is two