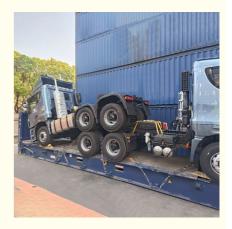

containers, we must pay attention on the commodity fasten and bundles.

OOG Shipping from China Expert to Worldwide.

OOG shipping is the short of out of gauge shipping, include the frame container shipping, open top container shipping, flat container shipping and so on. Open top container mainly transport the over-height commodities or it is not easy to stuff or discharge conventional container, such as large machinery, large equipment, metal pipes, glass and other commodities. Flat containers(Frame containers)mainly transport the over-width /over-height/overweight commodities. Such as perto equipment, boiler, steel, truck, and so on.

#### **BBK SHIPPING**

It is suitable for all over-length, over-width and over-height commodity, it use 2 or more flat rack containers as bed. Such as engineering machinery, petrol equipment, mining equipment, truck and so on.

BBK shipping is one of our company highlights business, that is combined number of flat containers into a pallet then put the commodities on it. Under normal circumstances, if the size of the goods is too large (width and height is more than 4M, the length is more than 12M) to block the hanging point, or the weight (container weight plus cargo weight is more than 50T) beyond the pier gantry crane range is too dangerous, that we can choose BBK shipping. For the oversize and overweight commodities. There is two