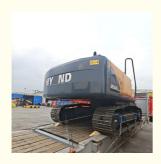

containers, we must pay attention on the commodity fasten and bundles.

OOG Shipping from China Expert to Worldwide.

OOG shipping is the short of out of gauge shipping, include the frame container shipping, open top container shipping, flat container shipping and so on. Open top container mainly transport the over-height commodities or it is not easy to stuff or discharge conventional container, such as large machinery, large equipment, metal pipes, glass and other commodities. Flat containers(Frame containers)mainly transport the over-width /over-height/overweight commodities. Such as perto equipment, boiler, steel, truck, and so on.

#### **BBK SHIPPING**

It is suitable for all over-length, over-width and over-height commodity, it use 2 or more flat rack containers as bed. Such as engineering machinery, petrol equipment, mining equipment, truck and so on.

BBK shipping is one of our company highlights business, that is combined number of flat containers into a pallet then put the commodities on it. Under normal circumstances, if the size of the goods is too large (width and height is more than 4M, the length is more than 12M) to block the hanging point, or the weight (container weight plus cargo weight is more than 50T) beyond the pier gantry crane range is too dangerous, that we can choose BBK shipping. For the oversize and overweight commodities. There is two