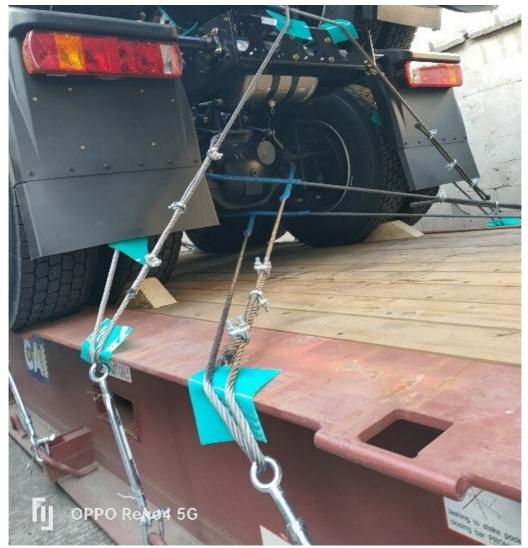

#### **OOG SHIPPING**

Including Frame container shipping, open top container shipping, about this kind of service, The size and photo of the commodity

should be offered by shipper, then we can work out the minimized cost and totally safe scheme within 2 hours. About this kind of

containers, we must pay attention on the commodity fasten and bundles.

OOG Shipping from China Expert to Worldwide.

OOG shipping is the short of out of gauge shipping, include the frame container shipping, open top container shipping, flat container shipping and so on. Open top container mainly transport the over-height commodities or it is not easy to stuff or discharge conventional container, such as large machinery, large equipment, metal pipes, glass and other commodities. Flat containers(Frame containers)mainly transport the over-width /over-height/overweight commodities. Such as perto equipment, boiler, steel, truck, and so on.

#### **BBK SHIPPING**

It is suitable for all over-length, over-width and over-height commodity, it use 2 or more flat rack containers as bed. Such as engineering machinery, petrol equipment, mining equipment, truck and so on.

BBK shipping is one of our company highlights business, that is combined number of flat containers into a pallet then put the commodities on it. Under normal circumstances, if the size of the goods is too large (width and height is more than 4M, the length is more than 12M) to block the hanging point, or the weight (container weight plus cargo weight is more than 50T) beyond the pier gantry crane range is too dangerous, that we can choose BBK shipping. For the oversize and overweight commodities. There is two