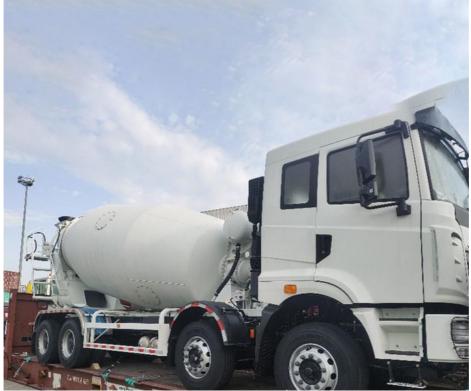

containers, we must pay attention on the commodity fasten and bundles.

OOG Shipping from China Expert to Worldwide.

OOG shipping is the short of out of gauge shipping, include the frame container shipping, open top container shipping, flat container shipping and so on. Open top container mainly transport the over-height commodities or it is not easy to stuff or discharge conventional container, such as large machinery, large equipment, metal pipes, glass and other commodities. Flat containers(Frame containers)mainly transport the over-width /over-height/overweight commodities. Such as perto equipment, boiler, steel, truck, and so on.

#### **BBK SHIPPING**

It is suitable for all over-length, over-width and over-height commodity, it use 2 or more flat rack containers as bed. Such as engineering machinery, petrol equipment, mining equipment, truck and so on.

BBK shipping is one of our company highlights business, that is combined number of flat containers into a pallet then put the commodities on it. Under normal circumstances, if the size of the goods is too large (width and height is more than 4M, the length is more than 12M) to block the hanging point, or the weight (container weight plus cargo weight is more than 50T) beyond the pier gantry crane range is too dangerous, that we can choose BBK shipping. For the oversize and overweight commodities. There is two