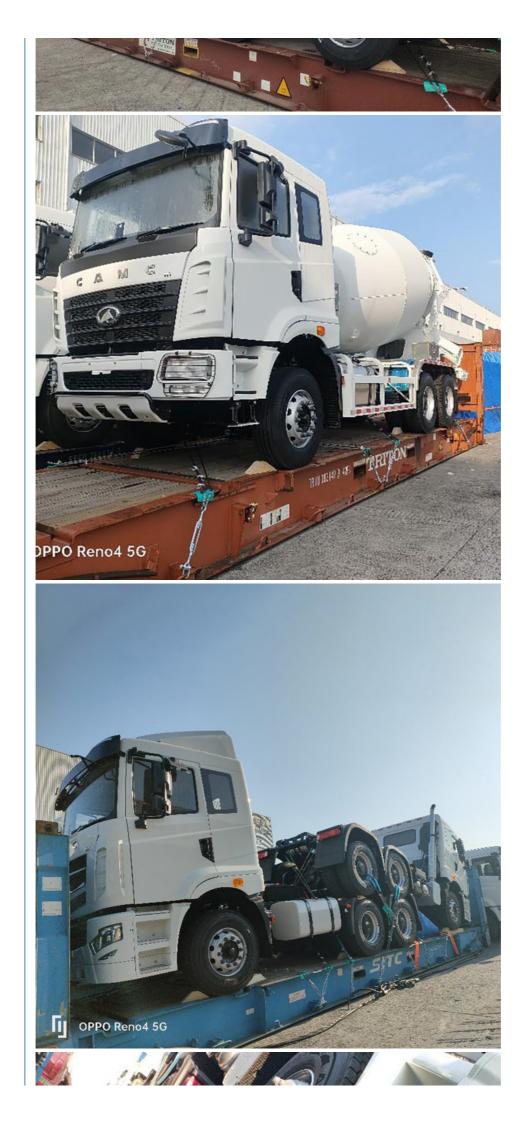

containers, we must pay attention on the commodity fasten and bundles.

OOG Shipping from China Expert to Worldwide.

OOG shipping is the short of out of gauge shipping, include the frame container shipping, open top container shipping, flat container shipping and so on. Open top container mainly transport the over-height commodities or it is not easy to stuff or discharge conventional container, such as large machinery, large equipment, metal pipes, glass and other commodities. Flat containers(Frame containers)mainly transport the over-width /over-height/overweight commodities. Such as perto equipment, boiler, steel, truck, and so on.

#### **BBK SHIPPING**

It is suitable for all over-length, over-width and over-height commodity, it use 2 or more flat rack containers as bed. Such as engineering machinery, petrol equipment, mining equipment, truck and so on.

BBK shipping is one of our company highlights business, that is combined number of flat containers into a pallet then put the commodities on it. Under normal circumstances, if the size of the goods is too large (width and height is more than 4M, the length is more than 12M) to block the hanging point, or the weight (container weight plus cargo weight is more than 50T) beyond the pier gantry crane range is too dangerous, that we can choose BBK shipping. For the oversize and overweight commodities. There is two