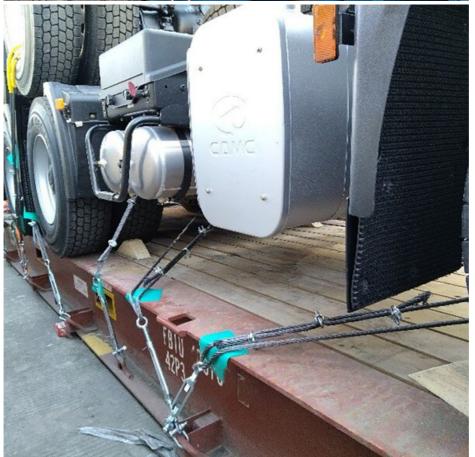

#### **OOG SHIPPING**

Including Frame container shipping, open top container shipping, about this kind of service, The size and photo of the commodity

should be offered by shipper, then we can work out the minimized cost and totally safe scheme within 2 hours. About this kind of

containers, we must pay attention on the commodity fasten and bundles.

OOG Shipping from China Expert to Worldwide.

OOG shipping is the short of out of gauge shipping, include the frame container shipping, open top container shipping, flat container shipping and so on. Open top container mainly transport the over-height commodities or it is not easy to stuff or discharge conventional container, such as large machinery, large equipment, metal pipes, glass and other commodities. Flat containers(Frame containers)mainly transport the over-width /over-height/overweight commodities. Such as perto equipment, boiler, steel, truck, and so on.

#### **BBK SHIPPING**

It is suitable for all over-length, over-width and over-height commodity, it use 2 or more flat rack containers as bed. Such as engineering machinery, petrol equipment, mining equipment, truck and so on.

BBK shipping is one of our company highlights business, that is combined number of flat containers into a pallet then put the commodities on it. Under normal circumstances, if the size of the goods is too large (width and height is more than 4M, the length is more than 12M) to block the hanging point, or the weight (container weight plus cargo weight is more than 50T) beyond the pier gantry crane range is too dangerous, that we can choose BBK shipping. For the oversize and overweight commodities. There is two