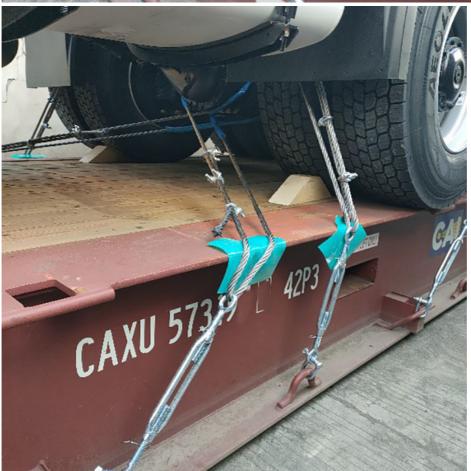

#### **OOG SHIPPING**

Including Frame container shipping, open top container shipping, about this kind of service, The size and photo of the commodity

should be offered by shipper, then we can work out the minimized cost and totally safe scheme within 2 hours. About this kind of

containers, we must pay attention on the commodity fasten and bundles.

OOG Shipping from China Expert to Worldwide.

OOG shipping is the short of out of gauge shipping, include the frame container shipping, open top container shipping, flat container shipping and so on. Open top container mainly transport the over-height commodities or it is not easy to stuff or discharge conventional container, such as large machinery, large equipment, metal pipes, glass and other commodities. Flat containers(Frame containers)mainly transport the over-width /over-height/overweight commodities. Such as perto equipment, boiler, steel, truck, and so on.

#### **BBK SHIPPING**

It is suitable for all over-length, over-width and over-height commodity, it use 2 or more flat rack containers as bed. Such as engineering machinery, petrol equipment, mining equipment, truck and so on.

BBK shipping is one of our company highlights business, that is combined number of flat containers into a pallet then put the commodities on it. Under normal circumstances, if the size of the goods is too large (width and height is more than 4M, the length is more than 12M) to block the hanging point, or the weight (container weight plus cargo weight is more than 50T) beyond the pier gantry crane range is too dangerous, that we can choose BBK shipping. For the oversize and overweight commodities. There is two