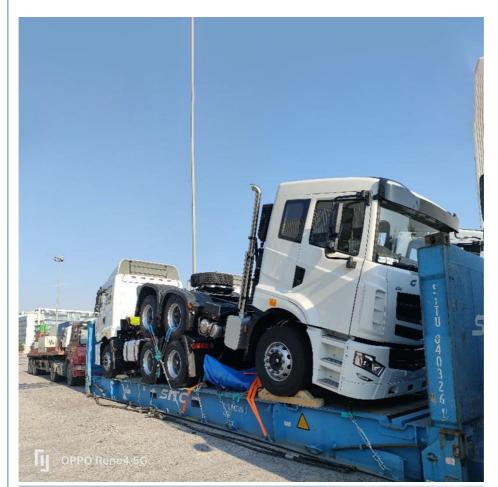

containers, we must pay attention on the commodity fasten and bundles.

OOG Shipping from China Expert to Worldwide.

OOG shipping is the short of out of gauge shipping, include the frame container shipping, open top container shipping, flat container shipping and so on. Open top container mainly transport the over-height commodities or it is not easy to stuff or discharge conventional container, such as large machinery, large equipment, metal pipes, glass and other commodities. Flat containers(Frame containers)mainly transport the over-width /over-height/overweight commodities. Such as perto equipment, boiler, steel, truck, and so on.

#### **BBK SHIPPING**

It is suitable for all over-length, over-width and over-height commodity, it use 2 or more flat rack containers as bed. Such as engineering machinery, petrol equipment, mining equipment, truck and so on.

BBK shipping is one of our company highlights business, that is combined number of flat containers into a pallet then put the commodities on it. Under normal circumstances, if the size of the goods is too large (width and height is more than 4M, the length is more than 12M) to block the hanging point, or the weight (container weight plus cargo weight is more than 50T) beyond the pier gantry crane range is too dangerous, that we can choose BBK shipping. For the oversize and overweight commodities. There is two