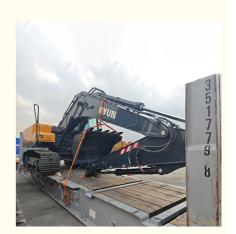

containers, we must pay attention on the commodity fasten and bundles.

OOG Shipping from China Expert to Worldwide.

OOG shipping is the short of out of gauge shipping, include the frame container shipping, open top container shipping, flat container shipping and so on. Open top container mainly transport the over-height commodities or it is not easy to stuff or discharge conventional container, such as large machinery, large equipment, metal pipes, glass and other commodities. Flat containers(Frame containers)mainly transport the over-width /over-height/overweight commodities. Such as perto equipment, boiler, steel, truck, and so on.

#### **BBK SHIPPING**

It is suitable for all over-length, over-width and over-height commodity, it use 2 or more flat rack containers as bed. Such as engineering machinery, petrol equipment, mining equipment, truck and so on.

BBK shipping is one of our company highlights business, that is combined number of flat containers into a pallet then put the commodities on it. Under normal circumstances, if the size of the goods is too large (width and height is more than 4M, the length is more than 12M) to block the hanging point, or the weight (container weight plus cargo weight is more than 50T) beyond the pier gantry crane range is too dangerous, that we can choose BBK shipping. For the oversize and overweight commodities. There is two