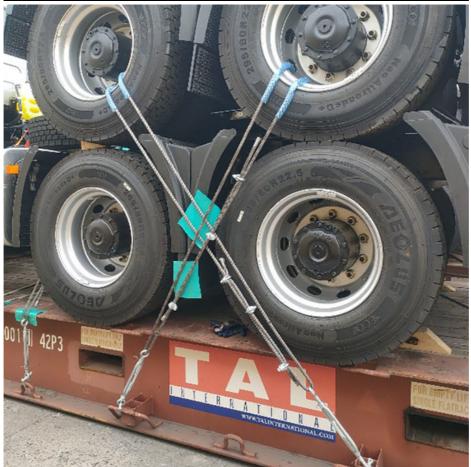

containers, we must pay attention on the commodity fasten and bundles.

OOG Shipping from China Expert to Worldwide.

OOG shipping is the short of out of gauge shipping, include the frame container shipping, open top container shipping, flat container shipping and so on. Open top container mainly transport the over-height commodities or it is not easy to stuff or discharge conventional container, such as large machinery, large equipment, metal pipes, glass and other commodities. Flat containers(Frame containers)mainly transport the over-width /over-height/overweight commodities. Such as perto equipment, boiler, steel, truck, and so on.

#### **BBK SHIPPING**

It is suitable for all over-length, over-width and over-height commodity, it use 2 or more flat rack containers as bed. Such as engineering machinery, petrol equipment, mining equipment, truck and so on.

BBK shipping is one of our company highlights business, that is combined number of flat containers into a pallet then put the commodities on it. Under normal circumstances, if the size of the goods is too large (width and height is more than 4M, the length is more than 12M) to block the hanging point, or the weight (container weight plus cargo weight is more than 50T) beyond the pier gantry crane range is too dangerous, that we can choose BBK shipping. For the oversize and overweight commodities. There is two