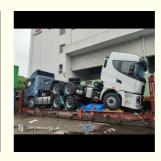

## More Images

#### **BBK SHIPPING**

It is suitable for all over-length, over-width and over-height commodity, it use 2 or more flat rack containers as bed. Such as engineering machinery, petrol equipment, mining equipment, truck and so on.

BBK shipping is one of our company highlights business, that is combined number of flat containers into a pallet then put the commodities on it. Under normal circumstances, if the size of the goods is too large (width and height is more than 4M, the length is more than 12M) to block the hanging point, or the weight (container weight plus cargo weight is more than 50T) beyond the pier gantry crane range is too dangerous, that we can choose BBK shipping. For the oversize and overweight commodities. There is two