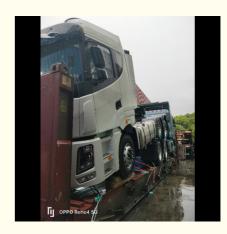

containers, we must pay attention on the commodity fasten and bundles.

OOG Shipping from China Expert to Worldwide.

OOG shipping is the short of out of gauge shipping, include the frame container shipping, open top container shipping, flat container shipping and so on. Open top container mainly transport the over-height commodities or it is not easy to stuff or discharge conventional container, such as large machinery, large equipment, metal pipes, glass and other commodities. Flat containers(Frame containers)mainly transport the over-width /over-height/overweight commodities. Such as perto equipment, boiler, steel, truck, and so on.

#### **BBK SHIPPING**

It is suitable for all over-length, over-width and over-height commodity, it use 2 or more flat rack containers as bed. Such as engineering machinery, petrol equipment, mining equipment, truck and so on.

BBK shipping is one of our company highlights business, that is combined number of flat containers into a pallet then put the commodities on it. Under normal circumstances, if the size of the goods is too large (width and height is more than 4M, the length is more than 12M) to block the hanging point, or the weight (container weight plus cargo weight is more than 50T) beyond the pier gantry crane range is too dangerous, that we can choose BBK shipping. For the oversize and overweight commodities. There is two