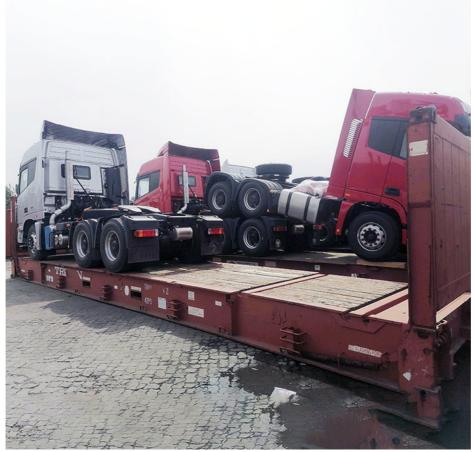

#### **BBK SHIPPING**

It is suitable for all over-length, over-width and over-height commodity, it use 2 or more flat rack containers as bed. Such as engineering machinery, petrol equipment, mining equipment, truck and so on.

BBK shipping is one of our company highlights business, that is combined number of flat containers into a pallet then put the commodities on it. Under normal circumstances, if the size of the goods is too large (width and height is more than 4M, the length is more than 12M) to block the hanging point, or the weight (container weight plus cargo weight is more than 50T) beyond the pier gantry crane range is too dangerous, that we can choose BBK shipping. For the oversize and overweight commodities. There is two