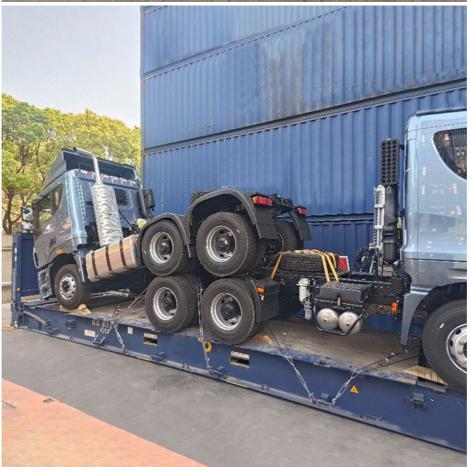

#### **BBK SHIPPING**

It is suitable for all over-length, over-width and over-height commodity, it use 2 or more flat rack containers as bed. Such as engineering machinery, petrol equipment, mining equipment, truck and so on.

BBK shipping is one of our company highlights business, that is combined number of flat containers into a pallet then put the commodities on it. Under normal circumstances, if the size of the goods is too large (width and height is more than 4M, the length is more than 12M) to block the hanging point, or the weight (container weight plus cargo weight is more than 50T) beyond the pier gantry crane range is too dangerous, that we can choose BBK shipping. For the oversize and overweight commodities. There is two