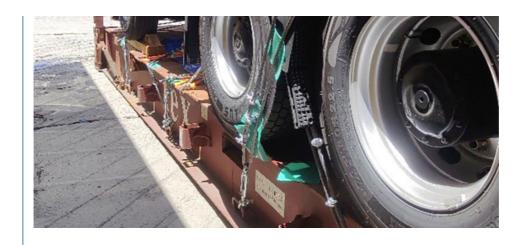

containers, we must pay attention on the commodity fasten and bundles.

OOG Shipping from China Expert to Worldwide.

OOG shipping is the short of out of gauge shipping, include the frame container shipping, open top container shipping, flat container shipping and so on. Open top container mainly transport the over-height commodities or it is not easy to stuff or discharge conventional container, such as large machinery, large equipment, metal pipes, glass and other commodities. Flat containers(Frame containers)mainly transport the over-width /over-height/overweight commodities. Such as perto equipment, boiler, steel, truck, and so on.

#### **BBK SHIPPING**

It is suitable for all over-length, over-width and over-height commodity, it use 2 or more flat rack containers as bed. Such as engineering machinery, petrol equipment, mining equipment, truck and so on.

BBK shipping is one of our company highlights business, that is combined number of flat containers into a pallet then put the commodities on it. Under normal circumstances, if the size of the goods is too large (width and height is more than 4M, the length is more than 12M) to block the hanging point, or the weight (container weight plus cargo weight is more than 50T) beyond the pier gantry crane range is too dangerous, that we can choose BBK shipping. For the oversize and overweight commodities. There is two