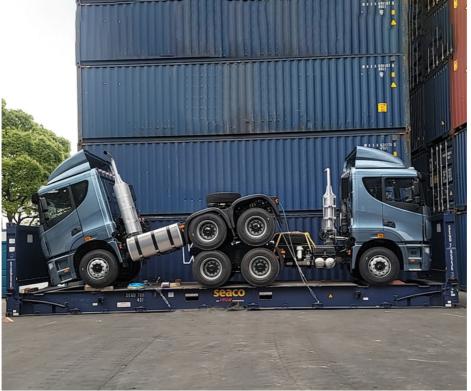

## More Images

#### **BBK SHIPPING**

It is suitable for all over-length, over-width and over-height commodity, it use 2 or more flat rack containers as bed. Such as engineering machinery, petrol equipment, mining equipment, truck and so on.

BBK shipping is one of our company highlights business, that is combined number of flat containers into a pallet then put the commodities on it. Under normal circumstances, if the size of the goods is too large (width and height is more than 4M, the length is more than 12M) to block the hanging point, or the weight (container weight plus cargo weight is more than 50T) beyond the pier gantry crane range is too dangerous, that we can choose BBK shipping. For the oversize and overweight commodities. There is two