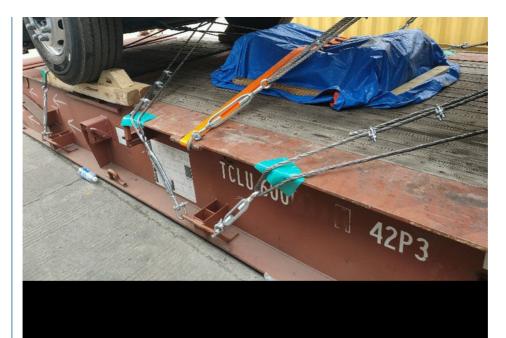

containers, we must pay attention on the commodity fasten and bundles.

OOG Shipping from China Expert to Worldwide.

OOG shipping is the short of out of gauge shipping, include the frame container shipping, open top container shipping, flat container shipping and so on. Open top container mainly transport the over-height commodities or it is not easy to stuff or discharge conventional container, such as large machinery, large equipment, metal pipes, glass and other commodities. Flat containers(Frame containers)mainly transport the over-width /over-height/overweight commodities. Such as perto equipment, boiler, steel, truck, and so on.

#### **BBK SHIPPING**

It is suitable for all over-length, over-width and over-height commodity, it use 2 or more flat rack containers as bed. Such as engineering machinery, petrol equipment, mining equipment, truck and so on.

BBK shipping is one of our company highlights business, that is combined number of flat containers into a pallet then put the commodities on it. Under normal circumstances, if the size of the goods is too large (width and height is more than 4M, the length is more than 12M) to block the hanging point, or the weight (container weight plus cargo weight is more than 50T) beyond the pier gantry crane range is too dangerous, that we can choose BBK shipping. For the oversize and overweight commodities. There is two