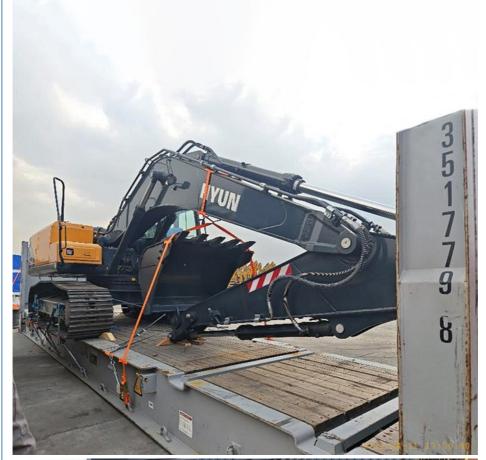

## More Images

containers, we must pay attention on the commodity fasten and bundles.

OOG Shipping from China Expert to Worldwide.

OOG shipping is the short of out of gauge shipping, include the frame container shipping, open top container shipping, flat container shipping and so on. Open top container mainly transport the over-height commodities or it is not easy to stuff or discharge conventional container, such as large machinery, large equipment, metal pipes, glass and other commodities. Flat containers(Frame containers)mainly transport the over-width /over-height/overweight commodities. Such as perto equipment, boiler, steel, truck, and so on.