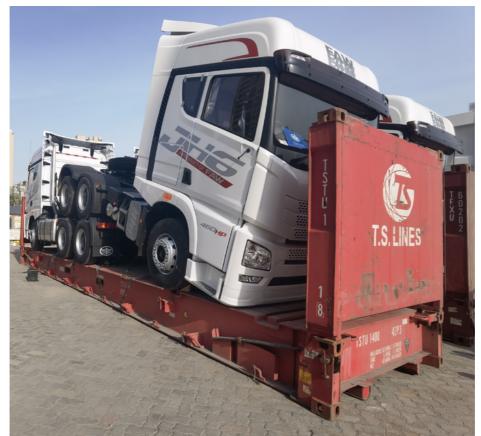

#### **BBK SHIPPING**

It is suitable for all over-length, over-width and over-height commodity, it use 2 or more flat rack containers as bed. Such as engineering machinery, petrol equipment, mining equipment, truck and so on.

BBK shipping is one of our company highlights business, that is combined number of flat containers into a pallet then put the commodities on it. Under normal circumstances, if the size of the goods is too large (width and height is more than 4M, the length is more than 12M) to block the hanging point, or the weight (container weight plus cargo weight is more than 50T) beyond the pier gantry crane range is too dangerous, that we can choose BBK shipping. For the oversize and overweight commodities. There is two