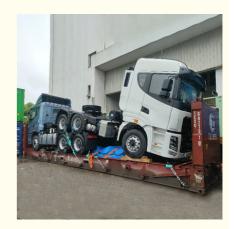

containers, we must pay attention on the commodity fasten and bundles.

OOG Shipping from China Expert to Worldwide.

OOG shipping is the short of out of gauge shipping, include the frame container shipping, open top container shipping, flat container shipping and so on. Open top container mainly transport the over-height commodities or it is not easy to stuff or discharge conventional container, such as large machinery, large equipment, metal pipes, glass and other commodities. Flat containers(Frame containers)mainly transport the over-width /over-height/overweight commodities. Such as perto equipment, boiler, steel, truck, and so on.

#### **BBK SHIPPING**

It is suitable for all over-length, over-width and over-height commodity, it use 2 or more flat rack containers as bed. Such as engineering machinery, petrol equipment, mining equipment, truck and so on.

BBK shipping is one of our company highlights business, that is combined number of flat containers into a pallet then put the commodities on it. Under normal circumstances, if the size of the goods is too large (width and height is more than 4M, the length is more than 12M) to block the hanging point, or the weight (container weight plus cargo weight is more than 50T) beyond the pier gantry crane range is too dangerous, that we can choose BBK shipping. For the oversize and overweight commodities. There is two