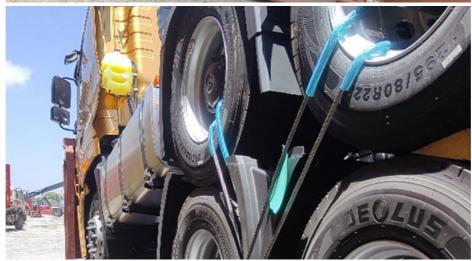

containers, we must pay attention on the commodity fasten and bundles.

OOG Shipping from China Expert to Worldwide.

OOG shipping is the short of out of gauge shipping, include the frame container shipping, open top container shipping, flat container shipping and so on. Open top container mainly transport the over-height commodities or it is not easy to stuff or discharge conventional container, such as large machinery, large equipment, metal pipes, glass and other commodities. Flat containers(Frame containers)mainly transport the over-width /over-height/overweight commodities. Such as perto equipment, boiler, steel, truck, and so on.

#### **BBK SHIPPING**

It is suitable for all over-length, over-width and over-height commodity, it use 2 or more flat rack containers as bed. Such as engineering machinery, petrol equipment, mining equipment, truck and so on.

BBK shipping is one of our company highlights business, that is combined number of flat containers into a pallet then put the commodities on it. Under normal circumstances, if the size of the goods is too large (width and height is more than 4M, the length is more than 12M) to block the hanging point, or the weight (container weight plus cargo weight is more than 50T) beyond the pier gantry crane range is too dangerous, that we can choose BBK shipping. For the oversize and overweight commodities. There is two