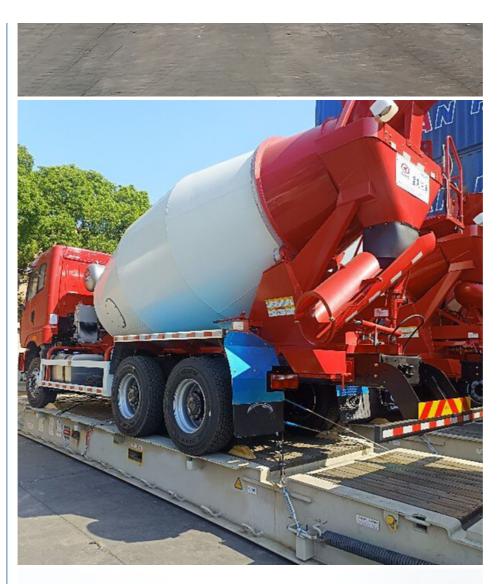

## More Images

#### **BBK SHIPPING**

It is suitable for all over-length, over-width and over-height commodity, it use 2 or more flat rack containers as bed. Such as engineering machinery, petrol equipment, mining equipment, truck and so on.

BBK shipping is one of our company highlights business, that is combined number of flat containers into a pallet then put the commodities on it. Under normal circumstances, if the size of the goods is too large (width and height is more than 4M, the length is more than 12M) to block the hanging point, or the weight (container weight plus cargo weight is more than 50T) beyond the pier gantry crane range is too dangerous, that we can choose BBK shipping. For the oversize and overweight commodities. There is two